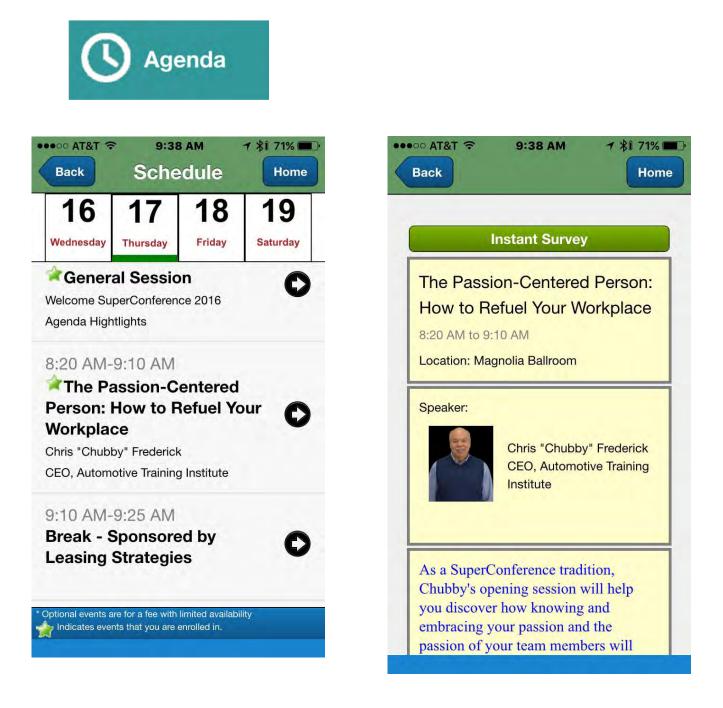

### Agenda

Review each day's agenda. The events marked with a green star are the ones that you are enrolled in.

Instant surveys go live here at the conclusion of each event.