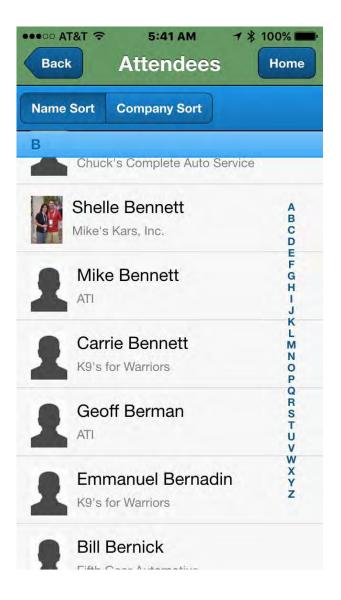

### Attendees

Contact new and old friends by searching for them in the attendee list.