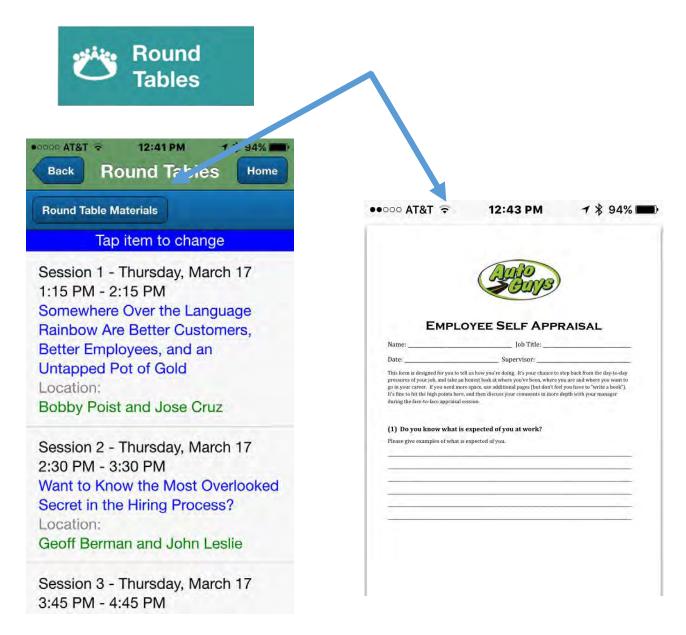

## **ROUND TABLE PARTICIPATION**

## **Round Tables**

Review Round Table topics and sign up for your preferred sessions right from the app. Need to make a change? Unenroll or change sessions as well. Once in your Round Table session, access handouts directly on your phone or tablet.