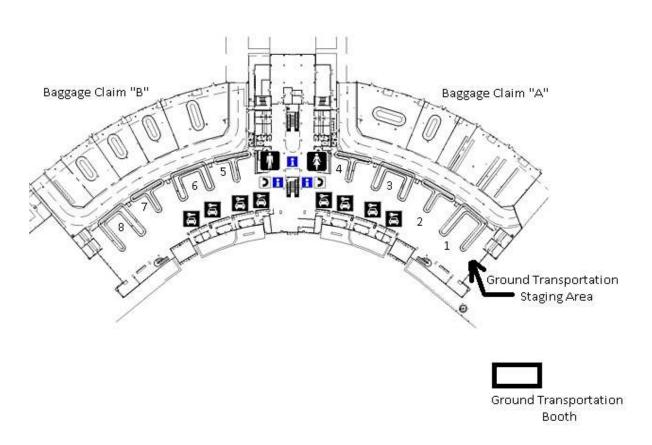

## Locating your chauffeur at the Jacksonville International Airport

Upon your arrival to the Jacksonville International Airport, please take the escalators down to baggage claim. Secure your luggage, and proceed directly to the "GROUND TRANSPORTATION STAGING AREA" located inside the north end of baggage claim at baggage carousel #1. There you will find your chauffeur holding a name sign and he will assist you to your vehicle.