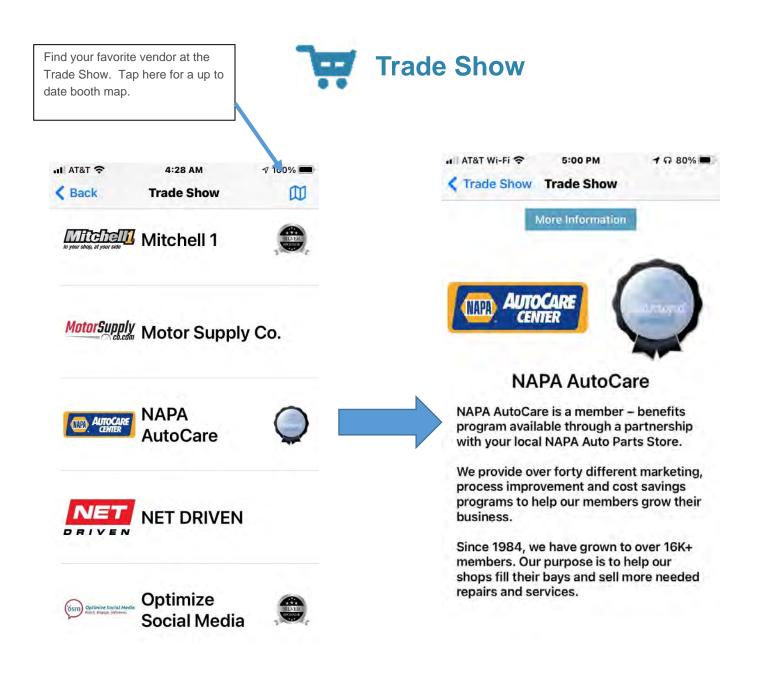

### **Trade Show**

Hang out with the best vendors and suppliers in the business. Improve shop efficiency and performance.