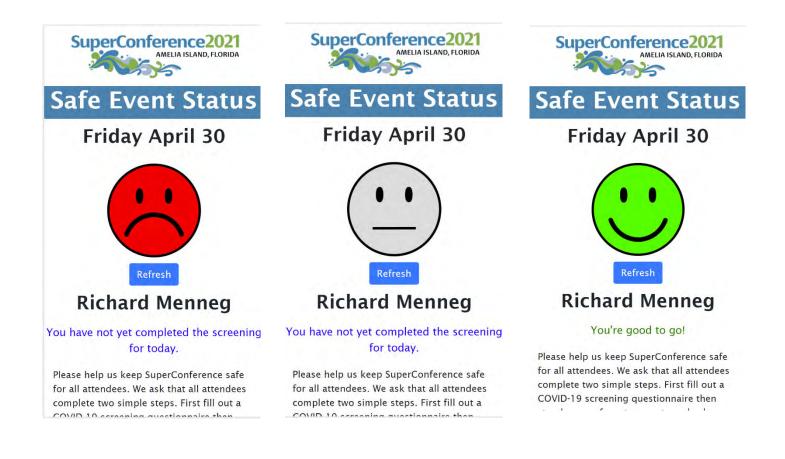

## **Daily Health Screening**

Each morning you will receive a personalized text to click a link to answer three simple health screening questions. If you answer all correctly (you are basically feeling fine) you can proceed to the **ATI Safe** temperature screening stations before attending the day's events. You will receive a colored sticker for the day to go on your badge. Fast and easy!

Do your part to keep everyone safe.