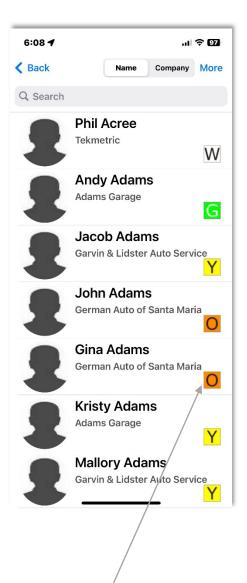

### Attendees

Check your team draft colors.

Contact new and old friends including vendors and ATI staff by searching for them in the attendee list.

Upload your app picture by clicking on MORE in the upper right.