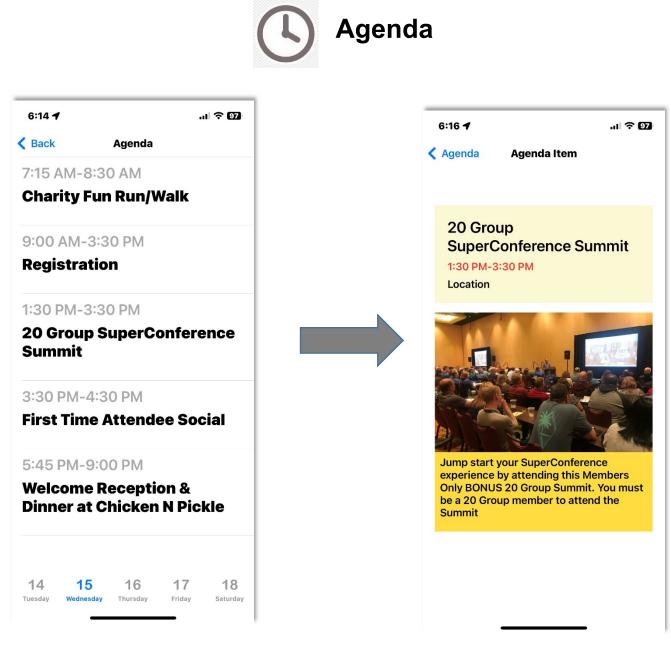

### Agenda

Review each day's agenda.

Instant surveys go live here after each event.