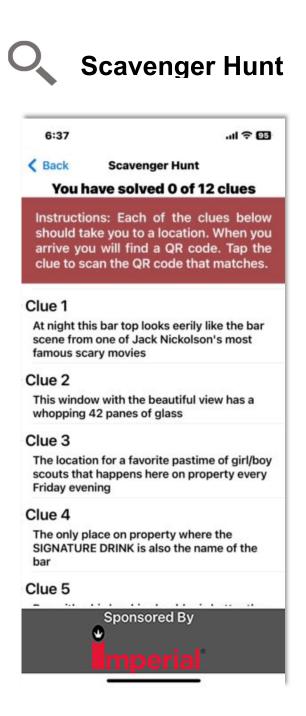

### SCAVENGER HUNT

#### **Scavenger Hunt**

Sponsored by Imperial Supplies. Each of the clues lead you to a location. Find the QR code and tap the clue to scan. Get all the clues right and earn valuable Gamification points for both you and your team.